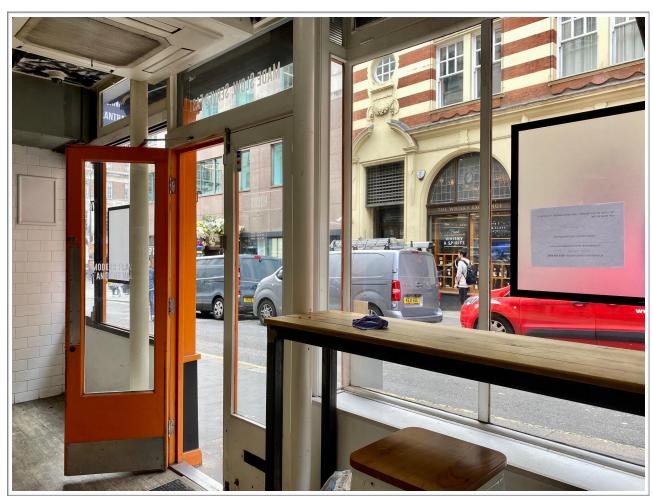

# **USE**

Class E opportunity- currently fitted as a restaurant

## **ACCOMMODATION**

Ground- 259 sq ft Basement- 410 sq ft **Total- 669 sq ft** 