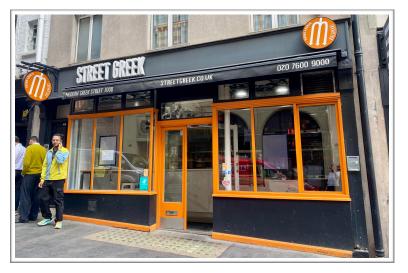

# 49 BEDFORD STREET, COVENT GARDEN, LONDON, WC2E

- PRIME COVENT GARDEN LOCATION
- FULLY FITTED RESTAURANT SPACE TO LET
- NEW LEASE

## **LOCATION**

The property is located in the heart of Covent Garden on Bedford Street. Nearby occupiers include Mr Fogg's, Fresko Yogurt Bar, Wagamama and Soho Coffee Co. Leicester Square and Charing Cross stations are just a short walk away