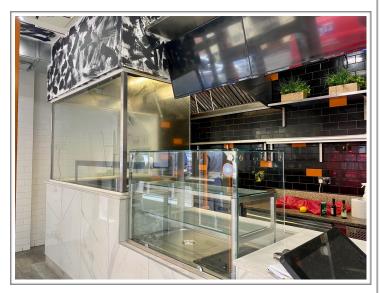

# **USE**

Class E opportunity- currently fitted as a restaurant

## **ACCOMMODATION**

Ground- 259 sq ft Basement- 410 sq ft **Total- 669 sq ft** 