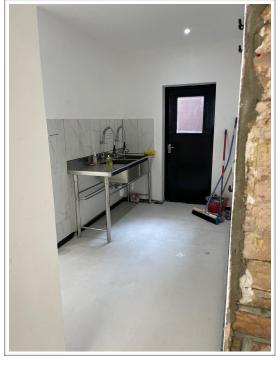

# **SELF-CONTAINED, COMMERCIAL USE SPACE**

#### **USE**

E use class

#### **ACCOMMODATION**

Ground - 1,250 sq ft
Basement (inc Vaults)- 1,936 sq ft
Total (ex vaults)- 2,883 sq ft
Total (inc vaults)- 3,186 sq ft