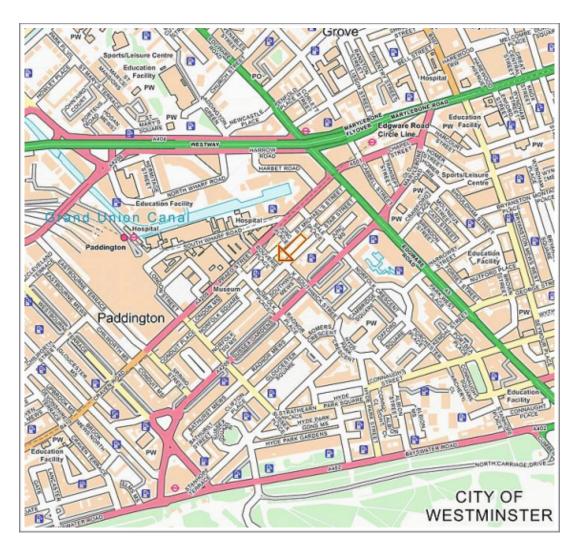

#### **LOCATION**

The property is located off Praed Street. **Paddington Station is within 400 metres** of the property

Many hotels including the Paddington Hilton and the Paddington Mercure are within 5 minutes walk