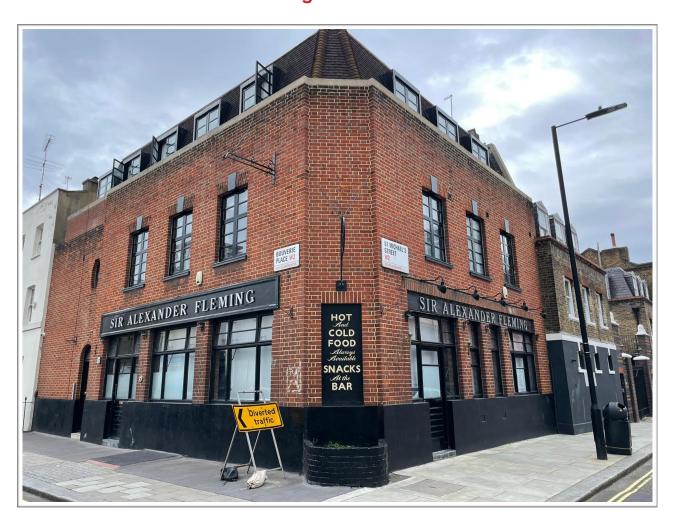

# 16 BOUVERIE PLACE, PADDINGTON, W2 1RB

Sir Alexander Fleming - Close proximity to St Mary's Hospital and Paddington Station

#### **LOCATION**

The property is located off Praed Street. **Paddington Station is within 400 metres** of the property

Many hotels including the Paddington Hilton and the Paddington Mercure are within 5 minutes walk