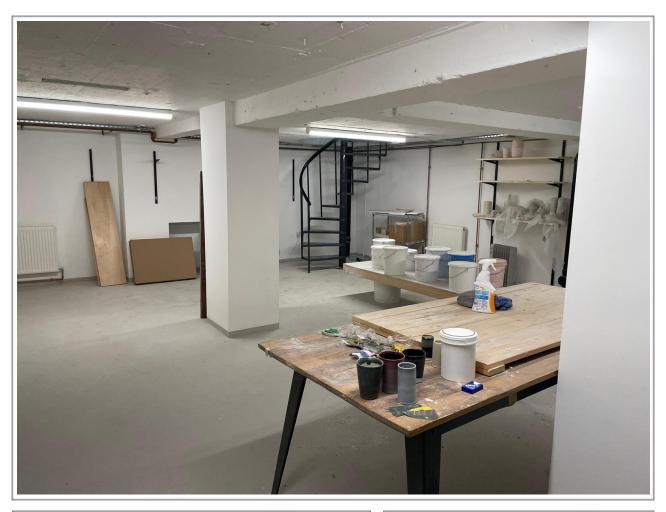

#### **ACCOMMODATION**

Ground - 1,250 sq ft
Basement (inc Vaults)- 1,936 sq ft
Total (ex vaults)- 2,883 sq ft
Total (inc vaults)- 3,186 sq ft