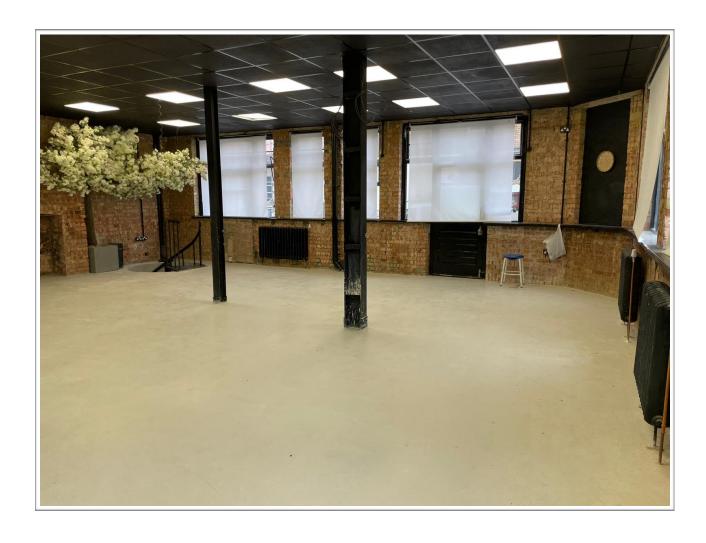

#### **ACCOMMODATION**

Ground - 1,250 sq ft
Basement (inc Vaults)- 1,936 sq ft
Total (ex vaults)- 2,883 sq ft
Total (inc vaults)- 3,186 sq ft