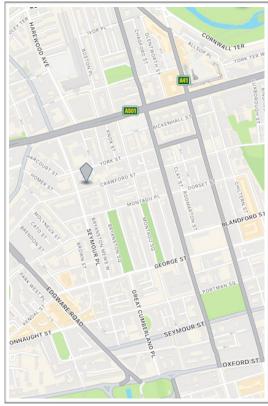

# 44 CRAWFORD STREET, MARYLEBONE, LONDON, W1H 1JS

## **LOCATION**

The property is located in the middle of Crawford Street, between Wyndham Place and Seymour Place. The property had significant investment in its interior and benefits from skylights at the rear of the property.