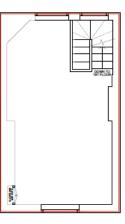

# ACCOMMODATION

Ground - 170 sq ft First Floor- 178 sq ft Second Floor- 179 sq ft Basement- 192 sq ft Vaults - 54 sq ft **Total- 773 sq ft** 

4 Cavendish Square, London, W1G 0PG

t: +44 (0) 203 3756329 e: enquiries@ltpropertyconsultancy.com w: www.ltpropertyconsultancy.com

SHEPHERD STREET

GROUND FLOOR FIRST FLOOR SECOND FLOOR SHEPHERD MARKET

> 9 SHEPHERD MARKET LONDON SCALE 1:50 @ A3 0<u>m 1m 2m 3m 4m 5</u>m