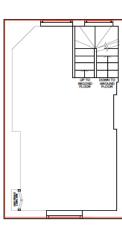

# ACCOMMODATION

Ground - 170 sq ft First Floor- 178 sq ft Second Floor- 179 sq ft Basement- 192 sq ft Vaults - 54 sq ft **Total- 773 sq ft** 

4 Cavendish Square, London, W1G 0PG

t: +44 (0) 203 3756329 e: enquiries@ltpropertyconsultancy.com w: www.ltpropertyconsultancy.com

SHEPHERD STREET

GROUND FLOOR FIRST FLOOR SECOND FLOOR SHEPHERD MARKET

> 9 SHEPHERD MARKET LONDON SCALE 1:50 @ A3 0<u>m 1m 2m 3m 4m 5</u>m