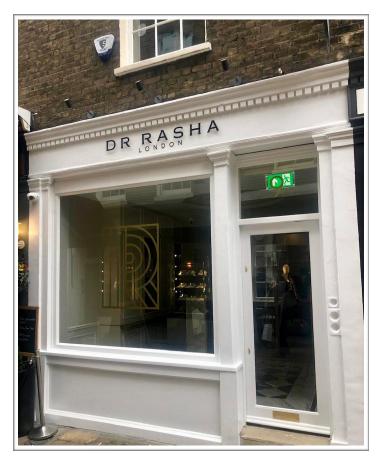

# 9 SHEPHERD MARKET, MAYFAIR, LONDON, W1J 7PF

### LOCATION

The property is located within Shepherd Market. Two minutes walk from the Ritz, Fortnum & Mason and Royal Academy of Arts. Nearby occupiers include L'Eto, Kitty Fishers, Maddox Gallery, Hignell Gallery and Watches of Mayfair. Green Park Underground Station is approximately 3 minutes walk

#### USE

E use class

The premises are currently fitted as a high end aesthetic clinic