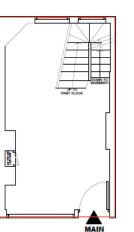

# ACCOMMODATION

Ground - 170 sq ft First Floor- 178 sq ft Second Floor- 179 sq ft Basement- 192 sq ft Vaults - 54 sq ft **Total- 773 sq ft** 

4 Cavendish Square, London, W1G 0PG

t: +44 (0) 203 3756329 e: enquiries@ltpropertyconsultancy.com w: www.ltpropertyconsultancy.com

SHEPHERD STREET

GROUND FLOOR FIRST FLOOR SECOND FLOOR SHEPHERD MARKET

> 9 SHEPHERD MARKET LONDON SCALE 1:50 @ A3 0<u>m 1m 2m 3m 4m 5</u>m