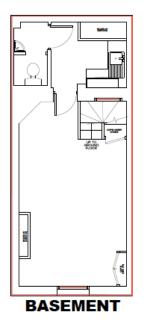

# ACCOMMODATION

Ground - 170 sq ft First Floor- 178 sq ft Second Floor- 179 sq ft Basement- 192 sq ft Vaults - 54 sq ft **Total- 773 sq ft** 

4 Cavendish Square, London, W1G 0PG

t: +44 (0) 203 3756329 e: enquiries@ltpropertyconsultancy.com w: www.ltpropertyconsultancy.com

SHEPHERD STREET

GROUND FLOOR FIRST FLOOR SECOND FLOOR SHEPHERD MARKET

> 9 SHEPHERD MARKET LONDON SCALE 1:50 @ A3 0<u>m 1m 2m 3m 4m 5</u>m