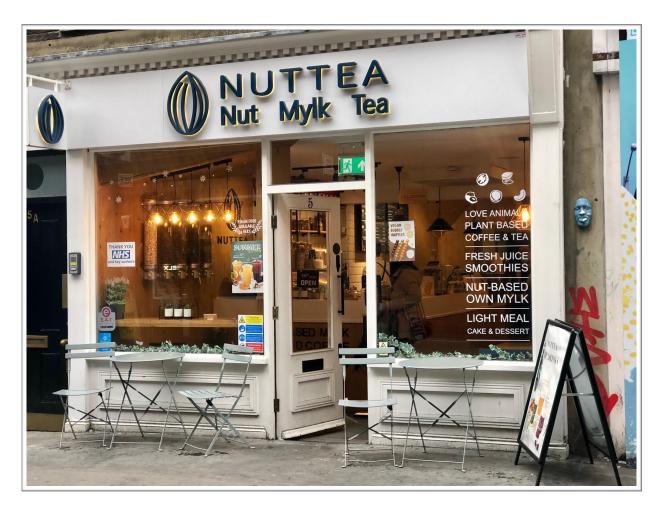

# 5 NOEL STREET, SOHO, LONDON, W1F 8GD

### **USE**

E use class (the shop is currently fitted as a cafe)

#### **LOCATION**

The property is located in the hear of Soho, in a busy thoroughfare that links both Berwick Street and Wardour Street. Nearby occupiers include Starbucks, Adam of London, Eat Activ, The Real Greek, Gail's Bakery and The Breakfast Club. Oxford Circus Underground Station is approximately 5 minutes walk