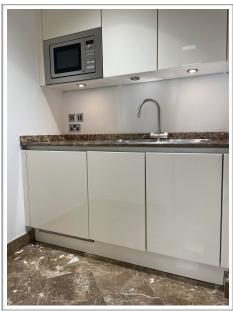

## **HIGHTLIGHTS**

- Newly refurbished
- · Prestigious location
- 8 person passenger lift
- Commissionare
- Air conditioning
- New LED lighting
- Category 6 data and power cabling with patch panels on each floor
- Shower and changing facilities
- · Fitted kitchenettes on each floor
- WC on each floor
- Secure biks racks
- Burglar alarm system on each floor
- · Utility costs included