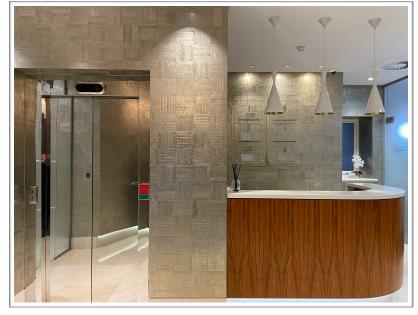

## **HIGHTLIGHTS**

- Newly refurbished
- · Prestigious location
- 8 person passenger lift
- Commissionare
- Air conditioning
- New LED lighting
- Category 6 data and power cabling with patch panels on each floor
- Shower and changing facilities
- · Fitted kitchenettes on each floor
- WC on each floor
- Secure biks racks
- Burglar alarm system on each floor
- · Utility costs included