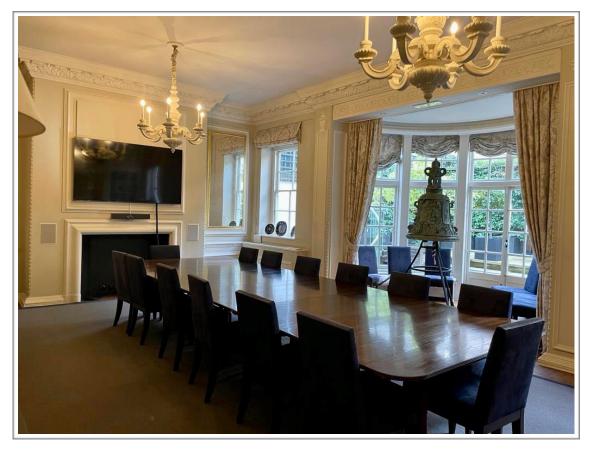

# STUNNING, FULLY FITTED OFFICE SPACE IN MAYFAIR

## 18 UPPER BROOK STREET, MAYFAIR, LONDON, W1K 7PU

**LOCATION** 

The building is located on the north side of Upper Brook Street and benefits from a lift, manned reception and multiple meeting rooms. The offices are fully fitted and ready for immediate occupation.

## USE

E use class

- Meeting Rooms
- Kitchenette
- I ift
- Fully Fitted
- Concierge
- Shower Facilities
- Central Heating
- Comfort Cooling
- Excellent Natural Light
- Fibre Connectivity Available