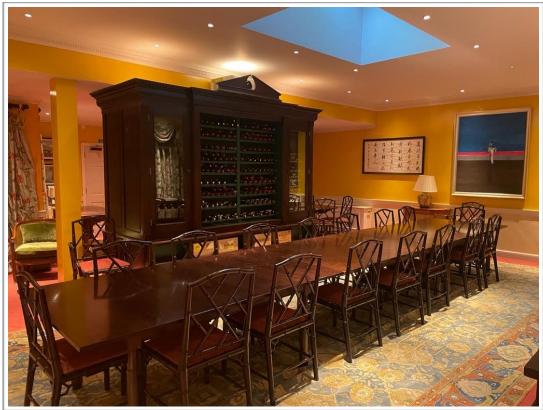

## 18 UPPER BROOK STREET, MAYFAIR, LONDON, W1K 7PU

**LOCATION** 

The building is located on the north side of Upper Brook Street and benefits from a lift, manned reception and multiple meeting rooms. The offices are fully fitted and ready for immediate occupation.

## USE

E use class

- Meeting Rooms
- Kitchenette
- I ift
- Fully Fitted
- Concierge
- Shower Facilities
- Central Heating
- Comfort Cooling
- Excellent Natural Light
- Fibre Connectivity Available