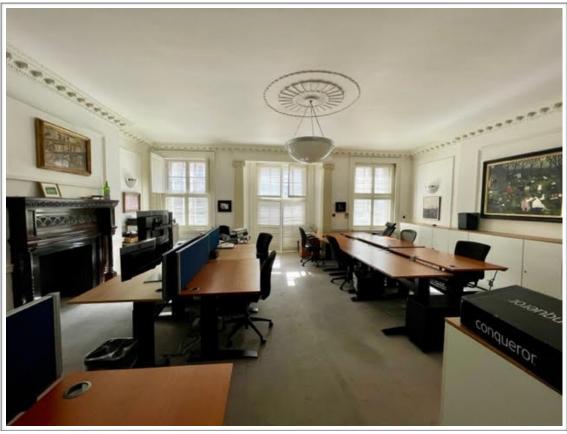

# STUNNING, FULLY FITTED OFFICE SPACE IN MAYFAIR

## 18 UPPER BROOK STREET, MAYFAIR, LONDON, W1K 7PU

**LOCATION** 

The building is located on the north side of Upper Brook Street and benefits from a lift, manned reception and multiple meeting rooms. The offices are fully fitted and ready for immediate occupation.

## USE

E use class

- Meeting Rooms
- Kitchenette
- I ift
- Fully Fitted
- Concierge
- Shower Facilities
- Central Heating
- Comfort Cooling
- Excellent Natural Light
- Fibre Connectivity Available