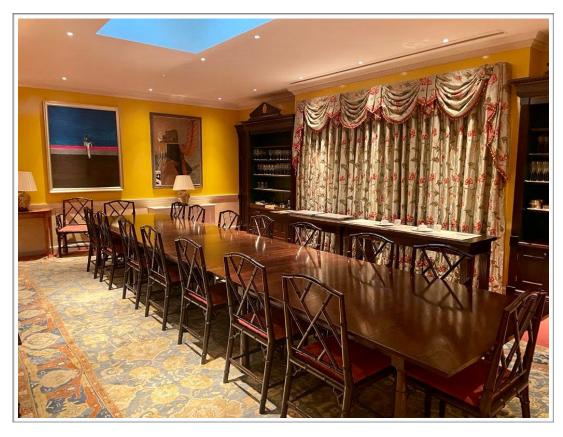

# STUNNING, FULLY FITTED OFFICE SPACE IN MAYFAIR

## 18 UPPER BROOK STREET, MAYFAIR, LONDON, W1K 7PU

**LOCATION** 

The building is located on the north side of Upper Brook Street and benefits from a lift, manned reception and multiple meeting rooms. The offices are fully fitted and ready for immediate occupation.

## USE

E use class

- Meeting Rooms
- Kitchenette
- I ift
- Fully Fitted
- Concierge
- Shower Facilities
- Central Heating
- Comfort Cooling
- Excellent Natural Light
- Fibre Connectivity Available