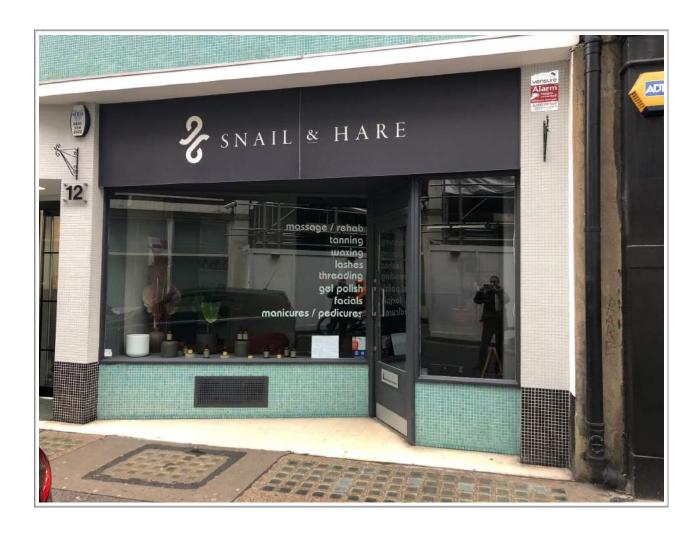

# 12 POLAND STREET, SOHO, LONDON, W1F 8QB

### **LOCATION**

The property is located in the heart of Soho, five minutes walk from Oxford Street Underground Station. Nearby operators include Obica, Headmasters, Social Eating House and LEON.